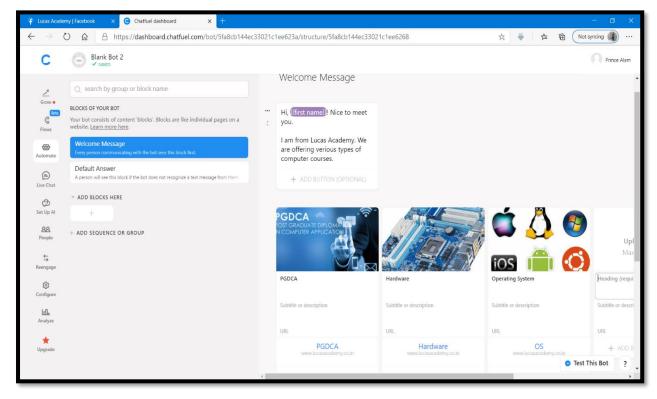

### NAME: YANA SRIVASTAVA

<u>UID</u>: 20BCS2279

**SECTION: 23** 

**GROUP:** "B"

Worksheet

### EXPERIMENT – 7

## Aim:

Create a service ChatBot that responds with relevant data in a conversation for Educational institutions.

## **Requirements:**

PC with internet connectivity.

ChatFuel Software.

Facebook ID.

## **Expected Outcome:**

1) First open Chatfuel site & click Get started for free:





# 2) Now click on a Blank Bot and rename it Bot for Educational









# 3) Set Defaulte Answer & Courses:





## 4) Its time to Set Up AI:



## 5) Now Test the Bot:







# **Conclusion:**

These are the chatbots created to mimic human interactions for educational websites.