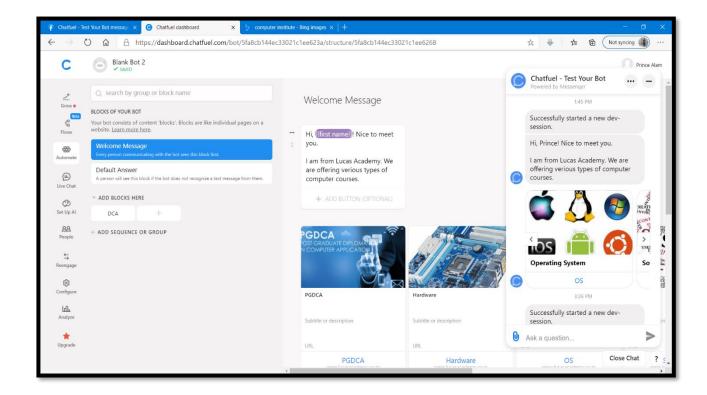

### NAME: YANA SRIVASTAVA

<u>UID</u>: 20BCS2279

**SECTION: 23** 

**GROUP:** "B"

Worksheet

### EXPERIMENT – 7

## Aim:

Create a service ChatBot that responds with relevant data in a conversation for Educational institutions.

## **Requirements:**

PC with internet connectivity.

ChatFuel Software.

Facebook ID.

## **Expected Outcome:**

1) First open Chatfuel site & click Get started for free:





# 2) Now click on a Blank Bot and rename it Bot for Educational









# 3) Set Defaulte Answer & Courses:





## 4) Its time to Set Up AI:



## 5) Now Test the Bot:







# **Conclusion:**

These are the chatbots created to mimic human interactions for educational websites.