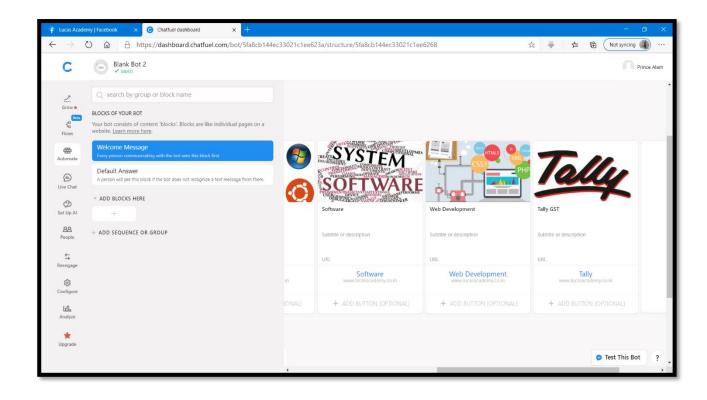

### NAME: YANA SRIVASTAVA

<u>UID</u>: 20BCS2279

**SECTION: 23** 

**GROUP:** "B"

Worksheet

### EXPERIMENT – 7

## Aim:

Create a service ChatBot that responds with relevant data in a conversation for Educational institutions.

## **Requirements:**

PC with internet connectivity.

ChatFuel Software.

Facebook ID.

## **Expected Outcome:**

1) First open Chatfuel site & click Get started for free:





# 2) Now click on a Blank Bot and rename it Bot for Educational









# 3) Set Defaulte Answer & Courses:





## 4) Its time to Set Up AI:



## 5) Now Test the Bot:







# **Conclusion:**

These are the chatbots created to mimic human interactions for educational websites.