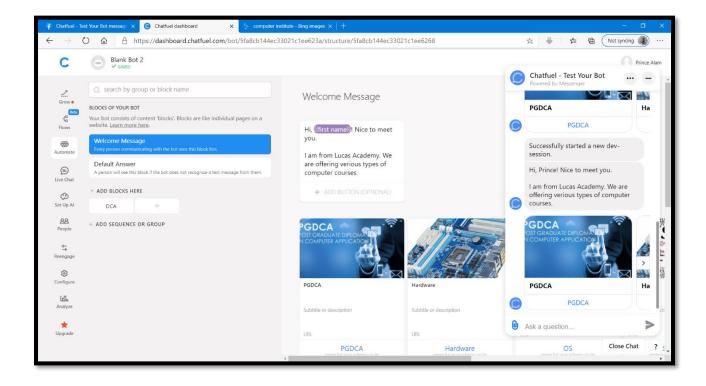

### NAME: YANA SRIVASTAVA

<u>UID</u>: 20BCS2279

**SECTION: 23** 

**GROUP:** "B"

Worksheet

### EXPERIMENT – 7

## Aim:

Create a service ChatBot that responds with relevant data in a conversation for Educational institutions.

## **Requirements:**

PC with internet connectivity.

ChatFuel Software.

Facebook ID.

## **Expected Outcome:**

1) First open Chatfuel site & click Get started for free:





# 2) Now click on a Blank Bot and rename it Bot for Educational









# 3) Set Defaulte Answer & Courses:





## 4) Its time to Set Up AI:



## 5) Now Test the Bot:







# **Conclusion:**

These are the chatbots created to mimic human interactions for educational websites.