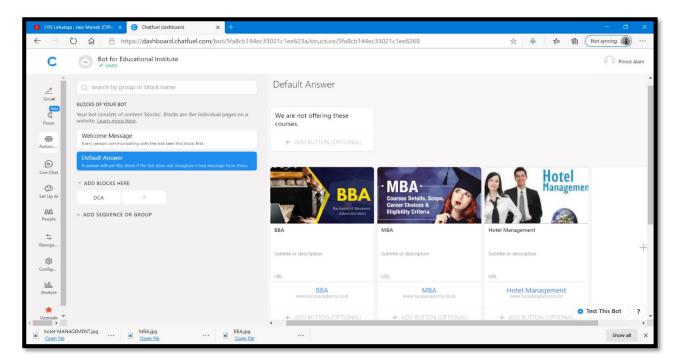

### NAME: YANA SRIVASTAVA

<u>UID</u>: 20BCS2279

**SECTION: 23** 

**GROUP:** "B"

Worksheet

### EXPERIMENT – 7

## Aim:

Create a service ChatBot that responds with relevant data in a conversation for Educational institutions.

## **Requirements:**

PC with internet connectivity.

ChatFuel Software.

Facebook ID.

## **Expected Outcome:**

1) First open Chatfuel site & click Get started for free:





# 2) Now click on a Blank Bot and rename it Bot for Educational









# 3) Set Defaulte Answer & Courses:





## 4) Its time to Set Up AI:



## 5) Now Test the Bot:







# **Conclusion:**

These are the chatbots created to mimic human interactions for educational websites.