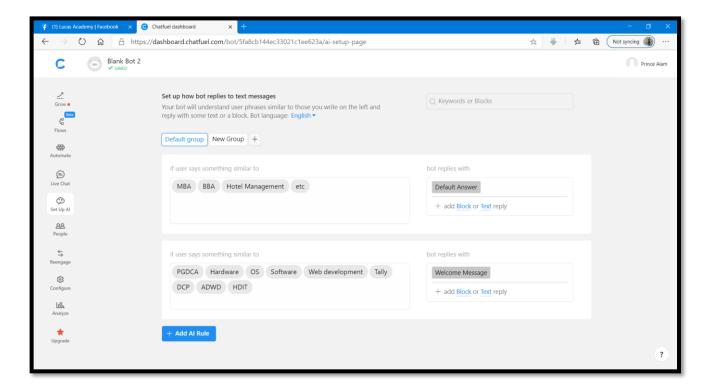

### NAME: YANA SRIVASTAVA

<u>UID</u>: 20BCS2279

**SECTION: 23** 

**GROUP:** "B"

Worksheet

### EXPERIMENT – 7

## Aim:

Create a service ChatBot that responds with relevant data in a conversation for Educational institutions.

## **Requirements:**

PC with internet connectivity.

ChatFuel Software.

Facebook ID.

## **Expected Outcome:**

1) First open Chatfuel site & click Get started for free:





# 2) Now click on a Blank Bot and rename it Bot for Educational









# 3) Set Defaulte Answer & Courses:





## 4) Its time to Set Up AI:



## 5) Now Test the Bot:







# **Conclusion:**

These are the chatbots created to mimic human interactions for educational websites.